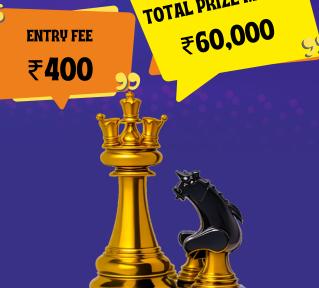

2013                                          |
| U-15                                                          | BORN ON OR AFTER 2010                                          |
| BOYS CATEGORY - 20 CUPS EACH<br>GIRLS CATEGORY - 15 CUPS EACH |                                                                |
| BOYS<br>GIRLS                                                 | CATEGORY - 20 CUPS EACH<br>CATEGORY - 15 CUPS EACH             |
| BOYS<br>GIRLS<br>1st<br>2nd                                   | CATEGORY - 20 CUPS EACH CATEGORY - 15 CUPS EACH ₹2000 + TROPHY |

₹750 + TROPHY

# TOTAL PRIZE MONEY ₹60,000 **ENTRY FEE** ₹400

#### **FACILITIES**

**LUNCH & REFRESHMENTS ARE PROVIDED** FOR PLAYERS AND PARENTS

3<sup>rd</sup>

- TRANSPORT FACILITY IS AVAILABLE
- **CAR PARKING AVAILABLE**



## **RULES AND REGULATION**

- The Tournament is open For Tamil Nadu Players only,
- The Latest Rapid FIDE Rules in force shall apply and the Swiss system will be followed.
- Time Control: Each 20min
- The firest round will commence at 09:30 am on 25th January 2025. The number of rounds and the round-wise schedule will be announced at the tournament venue.
- Players are requested to bring their own international chess sets (and chess clock if, any)
- Tiebreak: Latest AICF tiebreaks will be applied. In case of a tie, prizes will not be shared.
- The Chief Arbiter's decisions will be final and binding on all players concern.
- Participation certificates will be awarded to all the participants
- If there are less than players in the girls category, they will be combined with boys category a